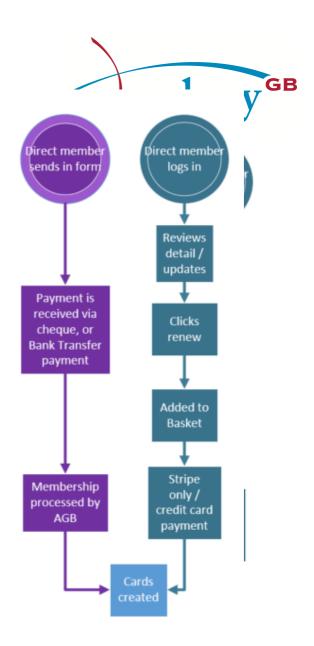

To complete your renewal on line please follow the flow diagram, at <a href="https://agb.sport80.com">https://agb.sport80.com</a> Alternatively, you can complete the form and return it with your cheque or pay by bank transfer (details on the form).

Once we have processed your renewal, your new card will be sent directly to you.

Kind regards

Membership Services Team